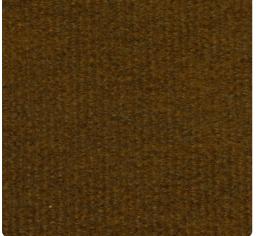

## Canyon RCN1822 – Pottery Glaze

## Specifications

Contents Recycled Polyester Width 54" Weight (oz/lyd) 30 Weight (oz/sqyd) 20 Type Medium Backing Latex Pattern Match Random reversible Fire Rating Class A Flame Spread 20 Smoke Developed 185 NRC Rating 20 over gypsum board