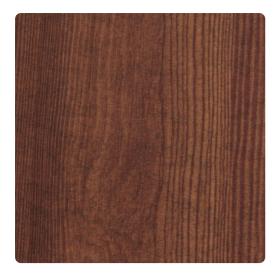

# Sherwood RPW5904 – Toasted Sienna

## Acoustical Resource

Digitally printed using dye sublimation, the state-of-theart ink transfer process allows for intense saturation of colors and print coverage. Sherwood mimics a rustic wood pattern with detailed design. These acoustical wallcoverings are offered in a 63" wide, 1/8" digital print, and boast a .20 NRC rating. The designs contain 100% post consumer recycled polyester.