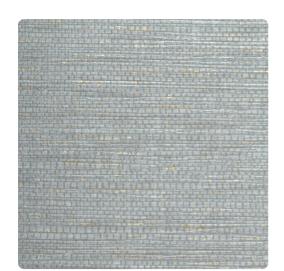

# Mooring TFC1036 – Mineral

### Thom Filicia

"Naturally Refined with an Easy Elegance"
The sprawling, natural design of Mooring is subtle enough to fit in any space, and innovative enough to update it. Whether you need elegant neutrals or dazzling jewel tones, Mooring's 17-color offering has you covered.