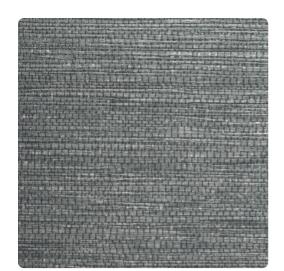

# Mooring TFC1039 – Midnight

### Thom Filicia

"Naturally Refined with an Easy Elegance"
The sprawling, natural design of Mooring is subtle enough to fit in any space, and innovative enough to update it. Whether you need elegant neutrals or dazzling jewel tones, Mooring's 17-color offering has you covered.