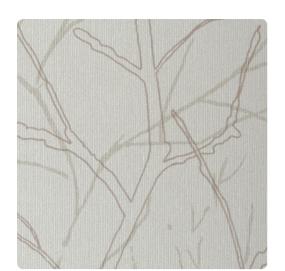

# Willowbrook TFC1068 – Mist

### Thom Filicia

"A Relaxed Tranquility for Everyday"
With its soft, natural pattern, Willowbrook is an instant classic. The delicate sprawling of tree branches highlighted by a cool color palate creates a calming affect that will offer a sense of tranquility to any space.