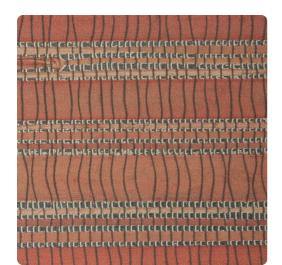

## Reedland Lustre TFC1076 – Persimmon

## Thom Filicia

"Effortlessly Chic with a Nod to Nature"
Neutrals and jewel tones work together flawlessly to create Reedland Lustre. The chic coloring compliments the bold pattern without overpowering the soft vertical waves that comprise this unique design. However, it is the horizontal Mylar that takes this style from ordinary to extraordinary.