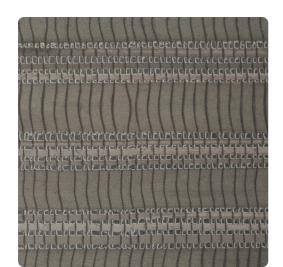

## Reedland Lustre TFC1079 – Smoke

## Thom Filicia

"Effortlessly Chic with a Nod to Nature"
Neutrals and jewel tones work together flawlessly to create Reedland Lustre. The chic coloring compliments the bold pattern without overpowering the soft vertical waves that comprise this unique design. However, it is the horizontal Mylar that takes this style from ordinary to extraordinary.