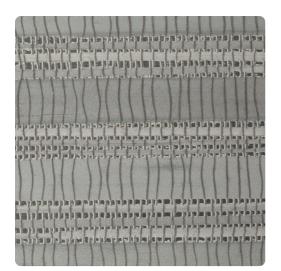

## Thom Filicia

"Effortlessly Chic with a Nod to Nature"
Neutrals and jewel tones work together flawlessly to create Reedland Lustre. The chic coloring compliments the bold pattern without overpowering the soft vertical waves that comprise this unique design. However, it is the horizontal Mylar that takes this style from ordinary to extraordinary.

## **Specifications**

Content Non-woven backed Mylar Width 52", 50.5" Match Repeat Weight (oz/lyd) 20 Weight (oz/sqyd) 13.33 Type Type II Backing Non-woven Pattern Match Random reversible Fire Rating Class A Flame Spread 25 Smoke Developed 100