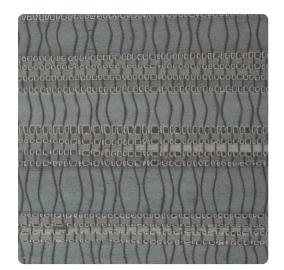

## Reedland Lustre TFC1082 – Feather

## Thom Filicia

"Effortlessly Chic with a Nod to Nature"
Neutrals and jewel tones work together flawlessly to create Reedland Lustre. The chic coloring compliments the bold pattern without overpowering the soft vertical waves that comprise this unique design. However, it is the horizontal Mylar that takes this style from ordinary to extraordinary.

## **Specifications**

Content Non-woven backed Mylar Width 52", 50.5" Match Repeat Weight (oz/lyd) 20 Weight (oz/sqyd) 13.33 Type Type II Backing Non-woven Pattern Match Random reversible Fire Rating Class A Flame Spread 25 Smoke Developed 100