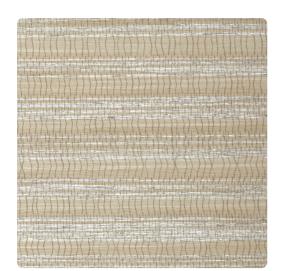

# Reedland TFC1092 – Birch

### Thom Filicia

"Organically Grounded & Individually Stylized"
Soft rows are interrupted by delicate vertical waves that
roll through the pattern like branches in the wind. Streaks
of metallic and pops of color update a selection of natural
tones into a contemporary masterpiece.