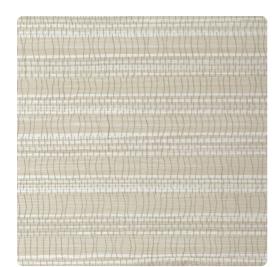

# Reedland TFC1093 – Linen

### Thom Filicia

"Organically Grounded & Individually Stylized"
Soft rows are interrupted by delicate vertical waves that
roll through the pattern like branches in the wind. Streaks
of metallic and pops of color update a selection of natural
tones into a contemporary masterpiece.