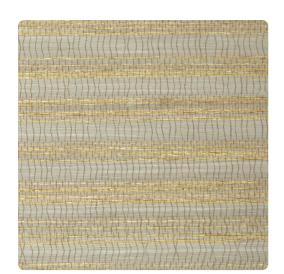

### Thom Filicia

"Organically Grounded & Individually Stylized"
Soft rows are interrupted by delicate vertical waves that
roll through the pattern like branches in the wind. Streaks
of metallic and pops of color update a selection of natural
tones into a contemporary masterpiece.