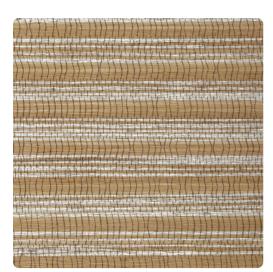

## Reedland TFC1097 – Hemp

#### Thom Filicia

"Organically Grounded & Individually Stylized" Soft rows are interrupted by delicate vertical waves that roll through the pattern like branches in the wind. Streaks of metallic and pops of color update a selection of natural tones into a contemporary masterpiece.