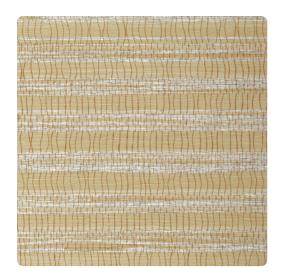

### Thom Filicia

"Organically Grounded & Individually Stylized"
Soft rows are interrupted by delicate vertical waves that
roll through the pattern like branches in the wind. Streaks
of metallic and pops of color update a selection of natural
tones into a contemporary masterpiece.