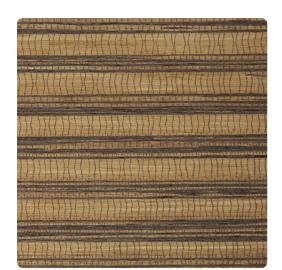

### Thom Filicia

"Organically Grounded & Individually Stylized"
Soft rows are interrupted by delicate vertical waves that
roll through the pattern like branches in the wind. Streaks
of metallic and pops of color update a selection of natural
tones into a contemporary masterpiece.