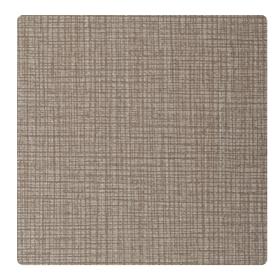

# Loom TFC1118 – Gull

### "An Elegant & Tailored Hand"

A woven fabric look-alike, this durable vinyl pattern brings texture and class to any room, perfect whether it is used solo or as an accent to a compatible design. Like a well-tailored suit, Loom leaves a feeling of classic warmth both with its textured design and bold color palette.