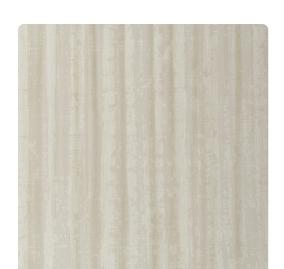

## Thom Filicia

"Organically Modern with Fluid Sophistication" Visual magic is created when Deluge flows through the walls. Vertical streaks of fluid color paint a picture of cascading water, while a touch of effervescence softens the look.

### **Specifications**

Content Fabric backed Vinyl Width 54" Weight (oz/lyd) 20 Weight (oz/sqyd) 13.33 Type Type II Backing Osnaburg Pattern Match Random reversible Fire Rating Class A Flame Spread 20 Smoke Developed 20