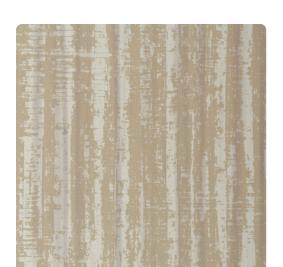

## Thom Filicia

"Organically Modern with Fluid Sophistication" Visual magic is created when Deluge flows through the walls. Vertical streaks of fluid color paint a picture of cascading water, while a touch of effervescence softens the look.