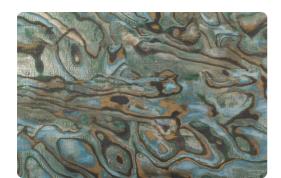

## Abalone TFC1178 – Verde

## Thom Filicia

"Distinctly Dynamic & Uniquely Personalized"
Like breaking open a geode, Abalone is full of surprising patterns and illuminating color. The use of Mylar adds a note of eye-catching sophistication, and the result is a subtly metallic masterpiece. Among the seven earthy pallets is Verde, with shiny silver and brilliant turquoise, and Lava, in fiery tones of reds, oranges and gold.