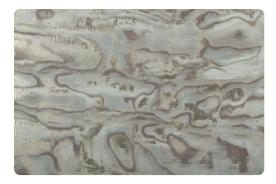

## Abalone TFC1179 – Frost

## Thom Filicia

"Distinctly Dynamic & Uniquely Personalized" Like breaking open a geode, Abalone is full of surprising patterns and illuminating color. The use of Mylar adds a note of eye-catching sophistication, and the result is a subtly metallic masterpiece. Among the seven earthy pallets is Verde, with shiny silver and brilliant turquoise, and Lava, in fiery tones of reds, oranges and gold.