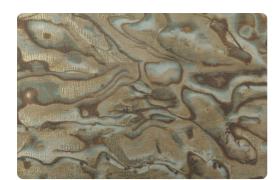

## Abalone TFC1181 – Capri

## Thom Filicia

"Distinctly Dynamic & Uniquely Personalized"
Like breaking open a geode, Abalone is full of surprising patterns and illuminating color. The use of Mylar adds a note of eye-catching sophistication, and the result is a subtly metallic masterpiece. Among the seven earthy pallets is Verde, with shiny silver and brilliant turquoise, and Lava, in fiery tones of reds, oranges and gold.