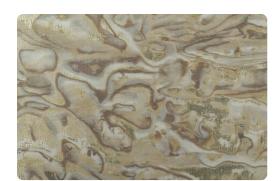

## Abalone TFC1182 – Silt

## Thom Filicia

"Distinctly Dynamic & Uniquely Personalized"
Like breaking open a geode, Abalone is full of surprising patterns and illuminating color. The use of Mylar adds a note of eye-catching sophistication, and the result is a subtly metallic masterpiece. Among the seven earthy pallets is Verde, with shiny silver and brilliant turquoise, and Lava, in fiery tones of reds, oranges and gold.