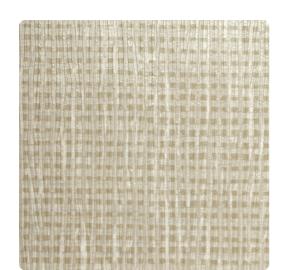

# Madagascar TFC1211 – Linen

### Thom Filicia

"Earthbound Structure with a Dynamic Hand" Earthy Madagascar paints a picture of intricate basket weaves designed by a dynamic hand. Sticking to the same earthy color selection, the subtle pop of metallic will bring this design to life.