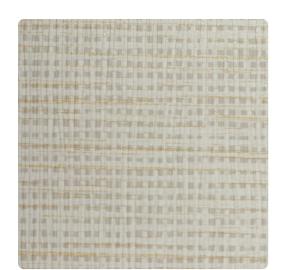

# Madagascar TFC1214 – Oat

### Thom Filicia

"Earthbound Structure with a Dynamic Hand" Earthy Madagascar paints a picture of intricate basket weaves designed by a dynamic hand. Sticking to the same earthy color selection, the subtle pop of metallic will bring this design to life.