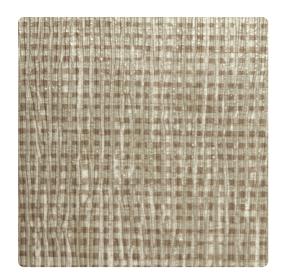

# Madagascar TFC1215 – Sand

### Thom Filicia

"Earthbound Structure with a Dynamic Hand" Earthy Madagascar paints a picture of intricate basket weaves designed by a dynamic hand. Sticking to the same earthy color selection, the subtle pop of metallic will bring this design to life.