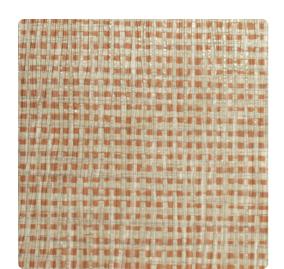

# Madagascar TFC1216 – Persimmon

### Thom Filicia

"Earthbound Structure with a Dynamic Hand" Earthy Madagascar paints a picture of intricate basket weaves designed by a dynamic hand. Sticking to the same earthy color selection, the subtle pop of metallic will bring this design to life.