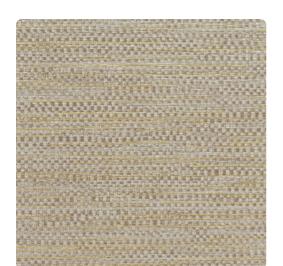

# Holland TFC1253 – Tobacco

### Thom Filicia

"Dramatically Textured with a Relaxed Structure" Natural grasscloth gets a style update with flecks of metallic and a dramatic texture. Holland brings the classically rustic design indoors and pairs it with the versatility and durability of vinyl. Offered in 13 diverse colorways, Holland is sure to fit into any space.