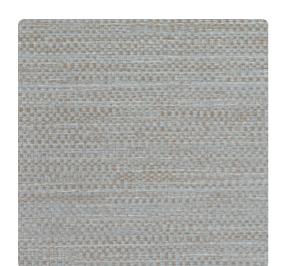

# Holland TFC1255 – Skye

### Thom Filicia

"Dramatically Textured with a Relaxed Structure" Natural grasscloth gets a style update with flecks of metallic and a dramatic texture. Holland brings the classically rustic design indoors and pairs it with the versatility and durability of vinyl. Offered in 13 diverse colorways, Holland is sure to fit into any space.