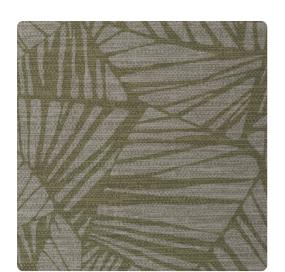

# TFC1264 - Bamboo

## Thom Filicia

Printed atop a subtly textured background, Thom Filicia evokes images of summer parties and tropical destinations with Fiji. The floral-inspired design manages to remain subtle enough to work in a multitude of spaces, while still ensuring that it will pop off of the wall.