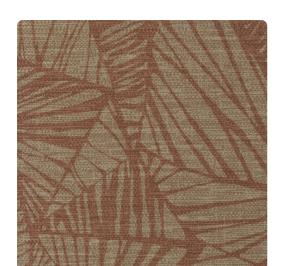

### Thom Filicia

Printed atop a subtly textured background, Thom Filicia evokes images of summer parties and tropical destinations with Fiji. The floral-inspired design manages to remain subtle enough to work in a multitude of spaces, while still ensuring that it will pop off of the wall.