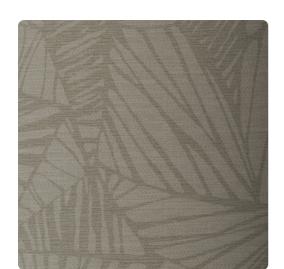

### Thom Filicia

Printed atop a subtly textured background, Thom Filicia evokes images of summer parties and tropical destinations with Fiji. The floral-inspired design manages to remain subtle enough to work in a multitude of spaces, while still ensuring that it will pop off of the wall.