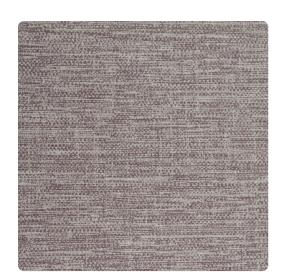

# Tapa TFC1275 – Char

### Thom Filicia

Tapa's two-tones, subtly textured design provides the perfect compliment for printed Fiji, but it is certainly strong enough to stand on its own. In an unbelievable 17 color offering, Tapa is available in warm neutrals, frosty metallics, and bold hues of blues and blacks.