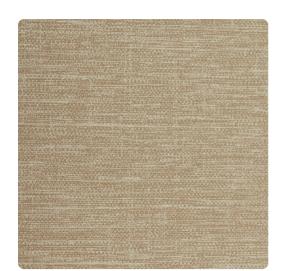

# Tapa TFC1287 – Nutmeg

### Thom Filicia

Tapa's two-tones, subtly textured design provides the perfect compliment for printed Fiji, but it is certainly strong enough to stand on its own. In an unbelievable 17 color offering, Tapa is available in warm neutrals, frosty metallics, and bold hues of blues and blacks.