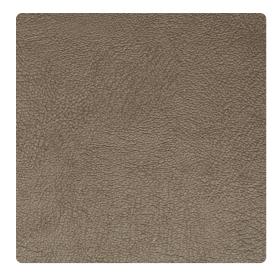

## Pelle TFC1305 – Bronze

## Thom Filicia

"Soft & Subtle with a Natural Elegance" -- Taking on the luxury and soft touch of leather, Pelle is the soft, subtle design that will set the stage of any space. A naturally elegant design is finished with the subtlest of sheen. The extensive color selection is offered in 17 shades, ranging from soft metallic to neutrals that mimic the elements.

## Specifications

Content Fabric backed Vinyl Width 54" Weight (oz/lyd) 20 Weight (oz/sqyd) 13.33 Type Type II Backing Osnaburg Pattern Match Random reversible Fire Rating Class A Flame Spread 20 Smoke Developed 20