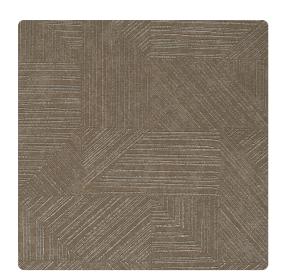

# Kusa TFC1326 – Sable

### Thom Filicia

"Textured Graphic with an Earthy Hand" -- Kusa's textured pattern takes on alternating movement and modern geometrics. A subtle emboss pairs with metallic highlights in 13 dynamic colorways. The result is a bold design that will make any space pop.