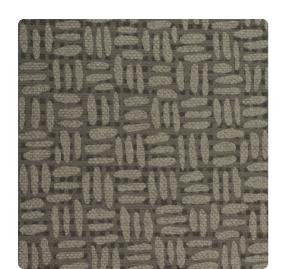

# Nantucket TFC1360 – Mineral

### Thom Filicia

"Expressive & Classic with a Playful Energy"
Alternating direction creates playful movement with
Nantucket. A light, textile-like texture enhances the bold,
energetic design, and is sure to bring any space to life. A
13 color offering brings subtle neutrals and lively jewel
tones.