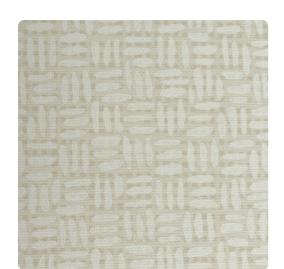

# Nantucket TFC1362 – Overcast

### Thom Filicia

"Expressive & Classic with a Playful Energy"
Alternating direction creates playful movement with
Nantucket. A light, textile-like texture enhances the bold,
energetic design, and is sure to bring any space to life. A
13 color offering brings subtle neutrals and lively jewel
tones.