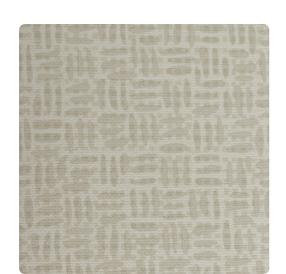

# Nantucket TFC1366 – Oyster

### Thom Filicia

"Expressive & Classic with a Playful Energy"
Alternating direction creates playful movement with
Nantucket. A light, textile-like texture enhances the bold,
energetic design, and is sure to bring any space to life. A
13 color offering brings subtle neutrals and lively jewel
tones.