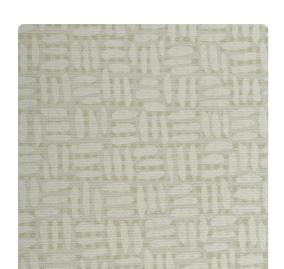

# Nantucket TFC1367 – Mist

### Thom Filicia

"Expressive & Classic with a Playful Energy"
Alternating direction creates playful movement with
Nantucket. A light, textile-like texture enhances the bold,
energetic design, and is sure to bring any space to life. A
13 color offering brings subtle neutrals and lively jewel
tones.