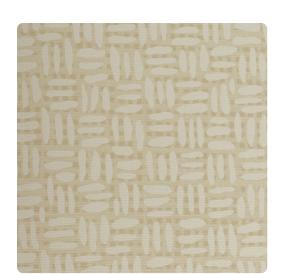

# Nantucket TFC1368 – Cattail

### Thom Filicia

"Expressive & Classic with a Playful Energy"
Alternating direction creates playful movement with
Nantucket. A light, textile-like texture enhances the bold,
energetic design, and is sure to bring any space to life. A
13 color offering brings subtle neutrals and lively jewel
tones.