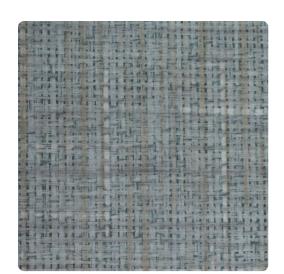

# Highland TFC1397 – Smoke

### Thom Filicia

"Depth & Texture Create a Timeless Point of View" A soft basket weave pattern is given an update with gorgeous texture and an elegant color selection. Several earthy neutrals are interrupted with unexpected pops of greens and blues.