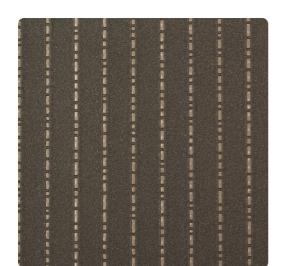

# Oxford TFC1410 – Cocoa

## Thom Filicia

Celebrate a true classic with Oxford, an updated vertical stripe from designer Thom Filicia. An incredibly stunning 11-color selection sits atop neutral backgrounds, creating dimension and interest, while the vertical pattern is sure to elongate the walls.