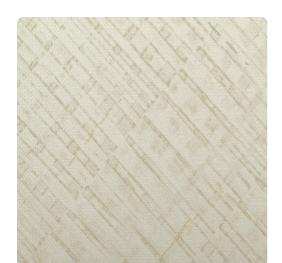

### Thom Filicia

A deconstructed geometric pattern is interrupted with flecks of metallic shimmer with Beguile, a new design from Thom Filicia. Beautifully textured, Beguile's soft pattern mimics classic textile, making it a welcome addition to any space.