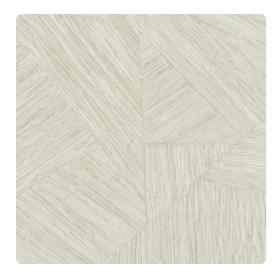

## Fluent TFC1441 – Bleached

## Thom Filicia

Printed atop a subtly textured background, Fluent evokes thoughts of wooded areas and natural elements. The nature-inspired design manages to remain subtle enough to work in a multitude of spaces, while still ensuring that it will pop off of the wall.