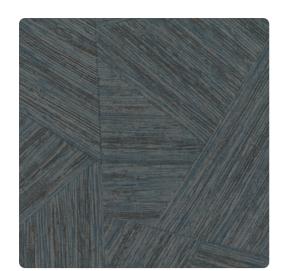

### Thom Filicia

Printed atop a subtly textured background, Fluent evokes thoughts of wooded areas and natural elements. The nature-inspired design manages to remain subtle enough to work in a multitude of spaces, while still ensuring that it will pop off of the wall.