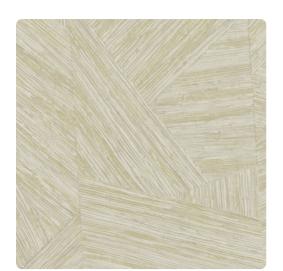

### Thom Filicia

Printed atop a subtly textured background, Fluent evokes thoughts of wooded areas and natural elements. The nature-inspired design manages to remain subtle enough to work in a multitude of spaces, while still ensuring that it will pop off of the wall.