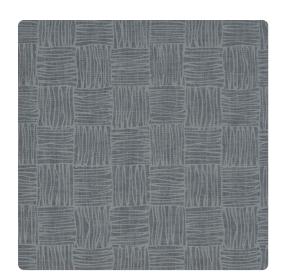

### Thom Filicia

Sketched Weave's alternating direction creates playful movement while a checkered geometric pattern creates symmetry. A light, subtle texture enhances the energetic design, making it the perfect backdrop of any space.