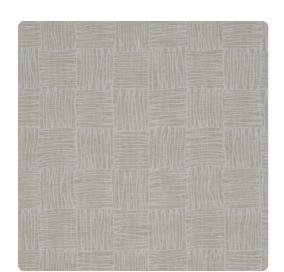

# Sketched Weave TFC1491 – Wheat

### Thom Filicia

Sketched Weave's alternating direction creates playful movement while a checkered geometric pattern creates symmetry. A light, subtle texture enhances the energetic design, making it the perfect backdrop of any space.