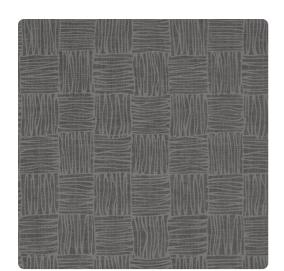

# Sketched Weave TFC1493 – Slate

## Thom Filicia

Sketched Weave's alternating direction creates playful movement while a checkered geometric pattern creates symmetry. A light, subtle texture enhances the energetic design, making it the perfect backdrop of any space.