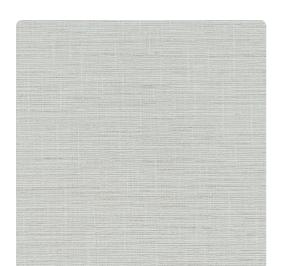

# Striation TFC1515 – Pearl

### Thom Filicia

"Effortlessly Serene and Organically Linear"
A woven fabric lookalike, Striation has a deep texture and a surprising color palate. Offerings include neutrals and blues, as well as a steely grey and bright red.